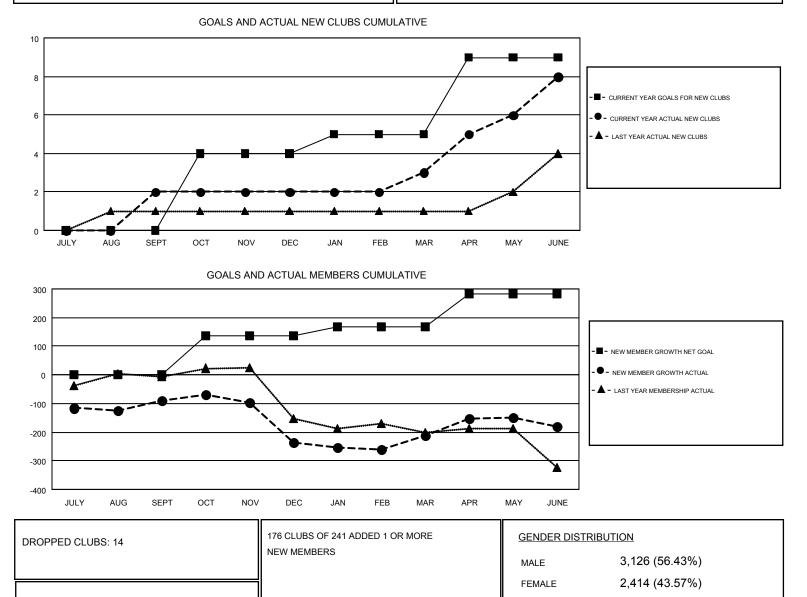

## GMT CA 1

| Clubs<br>RESULTS FOR 2016-2017 |   |   |   | Members<br>RESULTS FOR 2016-2017 |     |     |     |
|--------------------------------|---|---|---|----------------------------------|-----|-----|-----|
|                                |   |   |   |                                  |     |     |     |
| JULY/AUG/SEPT                  | 0 | 2 | 4 | JULY/AUG/SEPT                    | 1   | 243 | 333 |
| OCT/NOV/DEC                    | 4 | 0 | 6 | OCT/NOV/DEC                      | 135 | 145 | 290 |
| JAN/FEB/MAR                    | 1 | 1 | 1 | JAN/FEB/MAR                      | 31  | 223 | 200 |
| APR/MAY/JUNE                   | 4 | 5 | 3 | APR/MAY/JUNE                     | 115 | 410 | 378 |

CLICK HERE FOR CUMULATIVE

MEMBERSHIP DATA

72

66

1,063

1,201

TOTAL FAMILY UNIT MEMBERS

FAMILY MEMBERS PAYING HALF